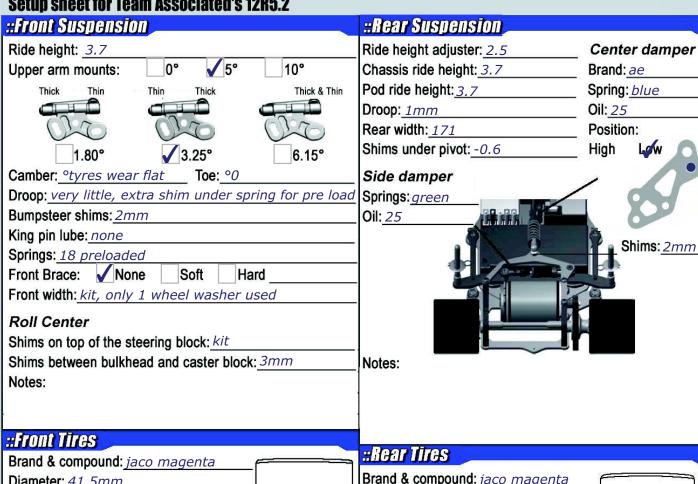

## **Setup sheet for Team Associated's 12R5.2**

Diameter: 41.5mm Wheel: jaco Tire treatment: cs Treatment time: 15minutes Surface treated: just less than half Notes: clean tyre first with additive

Brand & compound: jaco magenta Diameter: 43mm Wheel: jaco Tire treatment: cs Treatment time: 15 minutes Surface treated: full Notes:

clean tyre first with additive

Back

::Body

Brand & model: protoform amr lightweight

Asphalt

Smooth

High

Carpet

## ::Motor / Battery

Motor: reedy sonic 3.5 Rotor: kit Timing: 3 mark Pinion: 25 **Spur**: 96 Rollout: 0.000 Battery: reedy #600

**::Transmitter** 

Turning Circle: 1.5 feet Steering Expo: -15 Brake E.P.: 0 Throttle Expo: 0 Notes:

Plugs position: V Front Low ::Speed Control

> ESC: Irp sxx v2 firmware 1.7 **Setting**: *0863*

Notes:

Surface:

Traction:

Robert Krens & ArnO at PetitRC.com